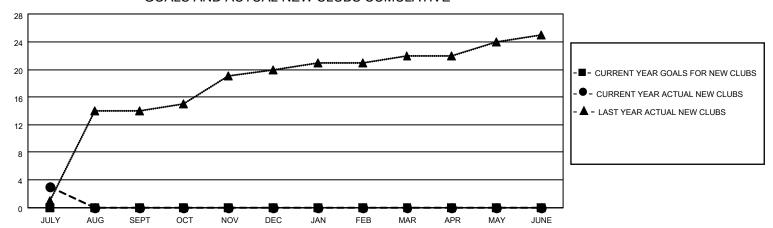

## MONTHLY MEMBERSHIP PROGRESS REPORT

LOCATION NEPAL District 325 M Results as of: 7/31/2023

| Clubs                 |               |           |               | Members               |                        |                         |                                                    |
|-----------------------|---------------|-----------|---------------|-----------------------|------------------------|-------------------------|----------------------------------------------------|
| RESULTS FOR 2023-2024 |               |           |               | RESULTS FOR 2023-2024 |                        |                         |                                                    |
| QUARTER               | NEW CLUB GOAL | NEW CLUBS | DROPPED CLUBS | QUARTER MEMI          | BER GROWTH NET<br>GOAL | MEMBER GROWTH<br>ACTUAL | DROPPED<br>MEMBERS ACTUAL<br>(including transfers) |
| JULY/AUG/SEPT         | 0             | 3         | 0             | JULY/AUG/SEPT         | 0                      | 112                     | 69                                                 |
| OCT/NOV/DEC           | 0             | 0         | 0             | OCT/NOV/DEC           | 0                      | 0                       | 0                                                  |
| JAN/FEB/MAR           | 0             | 0         | 0             | JAN/FEB/MAR           | 0                      | 0                       | 0                                                  |
| APR/MAY/JUNE          | 0             | 0         | 0             | APR/MAY/JUNE          | 0                      | 0                       | 0                                                  |

## GOALS AND ACTUAL NEW CLUBS CUMULATIVE

FEB

MAR

APR

MAY

JUNE

| DROPPED CLUBS: 0 |    | 25 CLUBS OF 138 ADDED 1 OR<br>MORE NEW MEMBERS | GENDER DISTRIBUTION                   |                                |  |
|------------------|----|------------------------------------------------|---------------------------------------|--------------------------------|--|
|                  |    | WORE NEW WEWDERS                               | MALE<br>FEMALE                        | 2,071 (69.10%)<br>926 (30.90%) |  |
| DROPPED MEMBERS  |    |                                                | NON BINARY PREFER NOT TO ANSWER       | 0 (0.00%)<br>0 (0.00%)         |  |
| DECEASED         | 0  |                                                | THE ENTITY TO A MOVIE TO              | 0 (0.0070)                     |  |
| CLUB CANCELLED   | 0  | CLICK HERE FOR CUMULATIVE                      | TOTAL FAMILY UNIT MEMBERS             | 2,870                          |  |
| OTHER            | 69 | MEMBERSHIP DATA                                |                                       |                                |  |
| TOTAL            | 69 |                                                | FAMILY MEMBERS PAYING HALF DUES 2,216 |                                |  |
|                  |    |                                                |                                       |                                |  |

JULY

SEPT

AUG

NOV

DEC

JAN