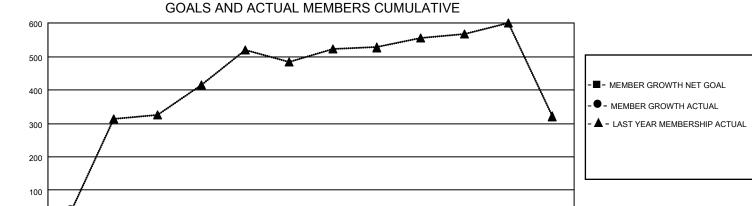

## MONTHLY MEMBERSHIP PROGRESS REPORT

LOCATION NEPAL District 325 M Results as of: 7/31/2023

| Clubs                 |               |           |               | Members               |                        |                         |                                                    |
|-----------------------|---------------|-----------|---------------|-----------------------|------------------------|-------------------------|----------------------------------------------------|
| RESULTS FOR 2023-2024 |               |           |               | RESULTS FOR 2023-2024 |                        |                         |                                                    |
| QUARTER               | NEW CLUB GOAL | NEW CLUBS | DROPPED CLUBS | QUARTER MEMI          | BER GROWTH NET<br>GOAL | MEMBER GROWTH<br>ACTUAL | DROPPED<br>MEMBERS ACTUAL<br>(including transfers) |
| JULY/AUG/SEPT         | 0             | 3         | 0             | JULY/AUG/SEPT         | 0                      | 112                     | 69                                                 |
| OCT/NOV/DEC           | 0             | 0         | 0             | OCT/NOV/DEC           | 0                      | 0                       | 0                                                  |
| JAN/FEB/MAR           | 0             | 0         | 0             | JAN/FEB/MAR           | 0                      | 0                       | 0                                                  |
| APR/MAY/JUNE          | 0             | 0         | 0             | APR/MAY/JUNE          | 0                      | 0                       | 0                                                  |

## GOALS AND ACTUAL NEW CLUBS CUMULATIVE

FEB

MAR

APR

MAY

JUNE

| DROPPED CLUBS: 0 |    | 25 CLUBS OF 138 ADDED 1 OR<br>MORE NEW MEMBERS | GENDER DISTRIBUTION                   |                                |  |
|------------------|----|------------------------------------------------|---------------------------------------|--------------------------------|--|
|                  |    | WORE NEW WEWDERS                               | MALE<br>FEMALE                        | 2,071 (69.10%)<br>926 (30.90%) |  |
| DROPPED MEMBERS  |    |                                                | NON BINARY PREFER NOT TO ANSWER       | 0 (0.00%)<br>0 (0.00%)         |  |
| DECEASED         | 0  |                                                | THE ENTITY TO A MOVIE TO              | 0 (0.0070)                     |  |
| CLUB CANCELLED   | 0  | CLICK HERE FOR CUMULATIVE                      | TOTAL FAMILY UNIT MEMBERS             | 2,870                          |  |
| OTHER            | 69 | MEMBERSHIP DATA                                |                                       |                                |  |
| TOTAL            | 69 |                                                | FAMILY MEMBERS PAYING HALF DUES 2,216 |                                |  |
|                  |    |                                                |                                       |                                |  |